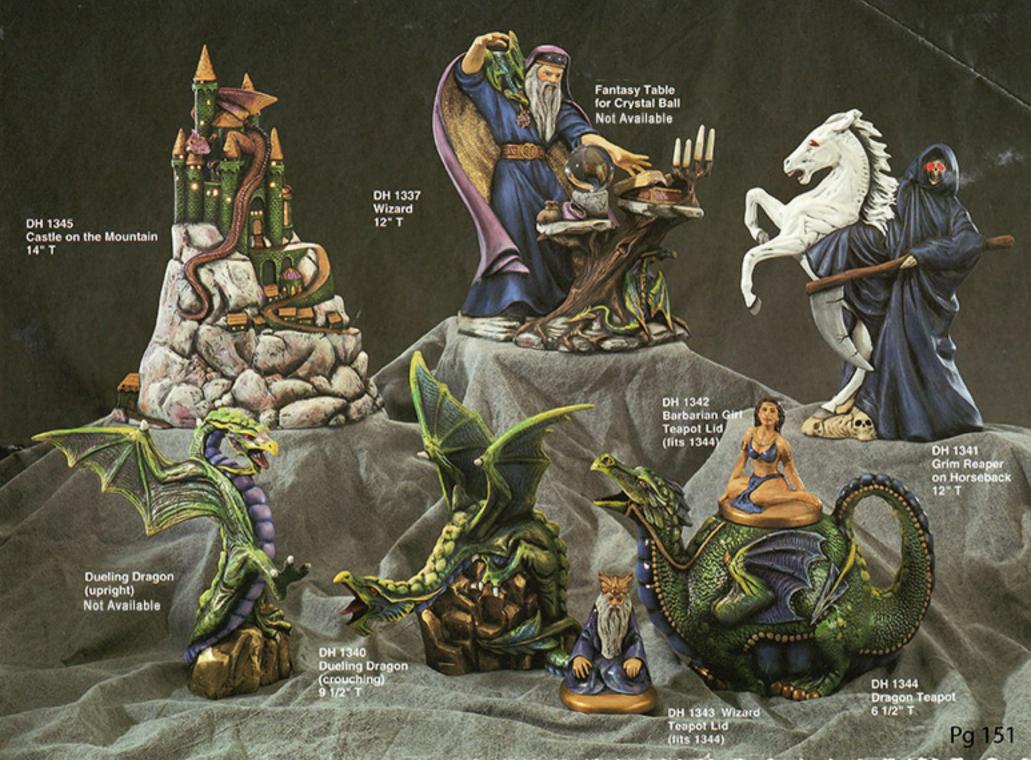

## NEW "MYSTICAL OIL LAMPS & FOUNTAINS'

Castle for Long

Real Description for Franksis Provide and Description Franksis To

## MYSTICAL REFLECTIONS



## MYSTICAL REFLECTIONS II

DH 1427 Flying Dragon 15<sup>°°</sup>T

DH 1364

Incense

Smoker Base

DH 1367 3-Headed Dragon Smoker 7" T DH 1443 Winged Dragon Smoker 7" T (Shown on DH 1364 Base.) Base sold separately

> DH 1448 Knight (Incense tray sold separately.)

> > DH 1446 Stick Incense Tray for DH 1447 & DH 1448 <u>9" L</u>

DH 1445 Castle Smoker 7" T

> DH 1444 Wizard Smoker 7'' T (Shown on DH 1364 Base.) Base sold separately

DH 1447 Dragon

sold separately.)

(Incense tray

Jumbo Cone Incense (8 per bag) Stick Incense (20 per bag)

DH 1188 Grand Dragon II 15" T

Pg 194